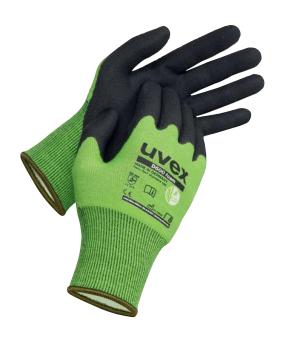

### Manufacturer address

UVEX SAFETY Gloves GmbH & Co. KG Elso-Klöver-Str. 6 D-21337 Lüneburg uvex-safety.de Made with the latest generation of patented uvex Bamboo TwinFlex® technology, the uvex D500 foam glove combines comfort features such as maximum flexibility, perfect fit and dexterity with outstanding cut protection performance to EN 388:2016 (level D) standard. The glove is highly resistant to abrasion, for prolonged product life and exceptional cost efficiency.

#### **Characteristics**

- · Ergonomic fit
- · Good grip
- · Excellent abrasion resistance
- · Very good tactile feel

# Suitability for industrial work environments

· Suitable for dry and slightly damp work environments

Material number 60604

**Sizes** 6 - 11

Standard EN 388:2016

Performance class in 4

4 X 4 2 D

accordance with EN 388

Outer material Bamboo viscose, Dyneema® Diamond,

Steel, polyamide (PA)

Coating High performance elastomer (HPE),

SoftGrip foam

Coating surface area Palm, Fingertips

Type With knitted cuff

Colour green, gray, Lime, Anthracite