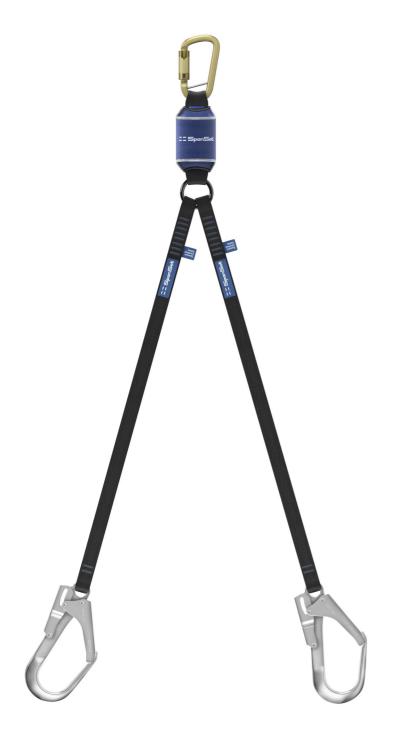

# SP140 TWIN FIXED LENGTH LANYARD

### DESCRIPTION

Twin leg fall arrest lanyard. Twin lanyards provide 100% attachment while climbing and traversing. The SP140 energy absorbing pack has a protective cover which can be removed for inspection and a "clip back" ring. The duplex construction increase the resistance to small radius edges during a fall.

#### **SPECIFICATION**

- Duplex polyester lanyard
- SP140 energy absorbing pack for workers up to 140kg in weight
- User connection: steel auto-lock karabiner with captivating pin
- Anchor connection: steel scaffold hook with >50mm gate opening
- Clip Back Ring to allow lanyard to loop around an anchor