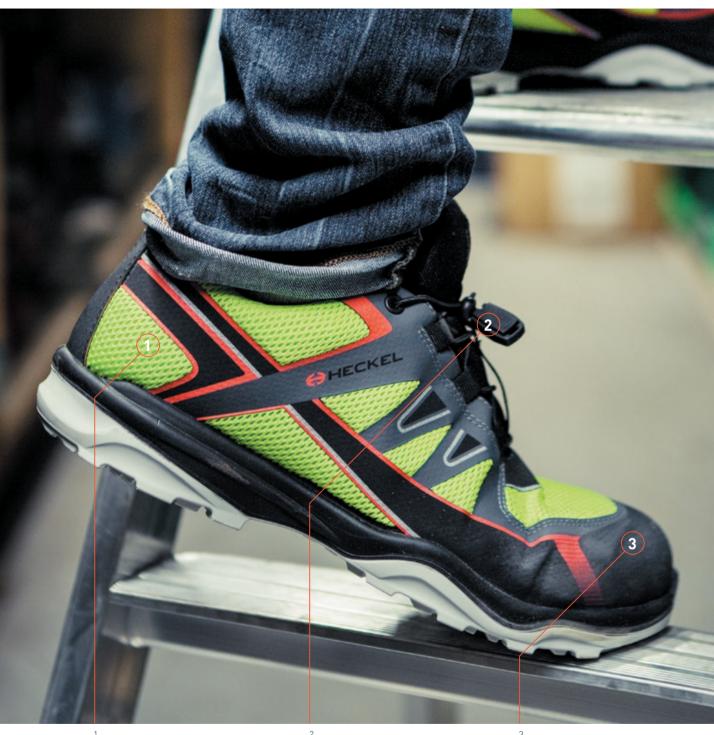

## **RUN-R TECHNOLOGIES**

CLIMA MANAGEMENT/ UPPER TECHNOLOGIES

**3D Mesh:** excellent breathability

2 SPEED LACE SYSTEM

## PU2D SOLE

SRC | oil, hydrocarbon & chemical resistant | antistatic | highly flexible

deep grooves for better grip in the forefoot area

wide ground-bearing surface

sharp-edged tread profile

self-cleaning sole profile increases slip resistance

GRIPSTEP profile for ladders and stairs

dual density PU for excellent shock absorption

grooves at the back of the heel for a better grip when the heel first touches the ground