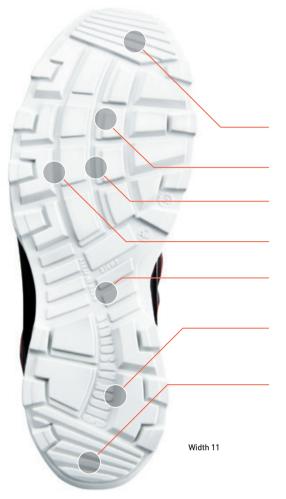

## PU2D SOLE

SRC | oil, hydrocarbon & chemical resistant | antistatic | highly flexible

deep grooves for better grip in the forefoot area

wide ground-bearing surface

sharp-edged tread profile

self-cleaning sole profile increases slip resistance

GRIPSTEP profile for ladders and stairs

dual density PU for excellent shock absorption

grooves at the back of the heel for a better grip when the heel first touches the ground