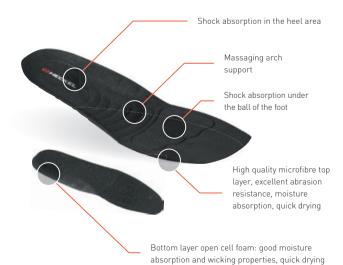

## RUN-R HYGIENIC INSOLE

METAL-FREE PUNCTURE RESISTANT MIDSOLE

1100N resistant | 100% composite | flexible | 100% non-magnetic | protects 100% of the footbed (versus 85% on average for steel midsoles) | lighter than steel midsoles | less cold and heat conduction than steel midsoles